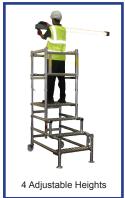

Telescopic guardrails enables easy movement and the frame is small enough to fit through doorways.

Maximum platform height is 1.0m and Maximum working height is 3.0m.

- Ideal for construction industry use
- 5 Lightweight Components
- 4 Platform Heights: 1.0m 0.7m 0.5m 0.25m
- 115kg Safe Working Load