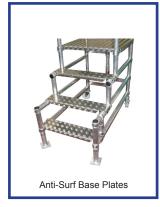

Telescopic guardrails enables easy movement and the frame is small enough to fit through doorways.

Maximum platform height is 1.0m and Maximum working height is 3.0m.

- Ideal for construction industry use
- 5 Lightweight Components
- 4 Platform Heights: 1.0m 0.7m 0.5m 0.25m
- 115kg Safe Working Load