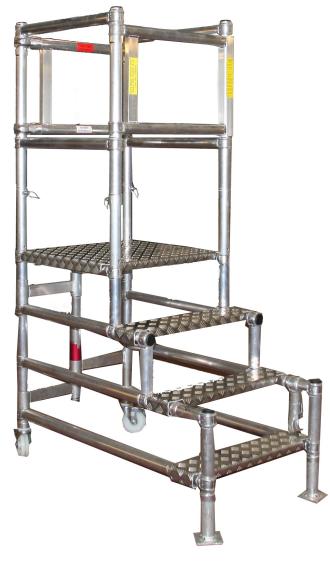

## The Alphastep Podium Step, is the one-man low level access solution that provides safe and effective access for low level working at height.

The Alphastep is fully guardrailed at all times for safety and Anti-Surf base plates help to prevent surfing and movement when in use.

## With Anti-Surf Base Plates